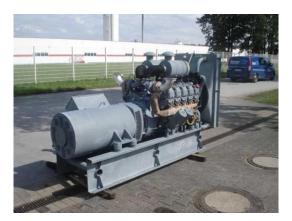

## Notstromaggregate » Stromerzeuger » 24 Std. Service

| Completion:               |                          |             |
|---------------------------|--------------------------|-------------|
| Generating Set:           | Gen Set:                 |             |
| Technical Data Engine:    |                          |             |
| Engine Manufacturer:      | Engine Type:             |             |
| Engine No.:               | Engine Power:            |             |
| Cooling:                  | Starting:                |             |
| Rotation:                 | Fuel:                    |             |
| Technical Data Generator: |                          |             |
| Generator Manufacturer:   | Gen Set:                 |             |
| Gen No.:                  | Gen Power:               |             |
| Voltage:                  | Power Factor:            |             |
| Rotation:                 |                          |             |
| Control Unit:             |                          |             |
| Setup:                    | Functions:               |             |
| Switch:                   | Delivery:                |             |
| Width ca. mm:             | Depth ca. mm:            |             |
| Height ca. mm:            |                          |             |
| Tank                      |                          |             |
| Setup:                    |                          |             |
| Width ca. mm:             | Height ca. mm:           |             |
| Depth ca. mm:             | Capacity / Litre:        |             |
| Dimensions of unit:       |                          |             |
| Length ca. mm:            | Height ca. mm:           |             |
| Width ca. mm:             | Weigth ca. KG:           |             |
| Usage:                    |                          |             |
| State:                    | year of manufacture:     |             |
| time of delivery:         | Price plus VAT in ïزئاء: | on request: |
| Operating Hours:          |                          |             |
| Location:                 |                          |             |
| Stock No:                 | Reserved:                |             |
|                           |                          |             |
|                           |                          |             |
| Delivery Contents:        |                          |             |
|                           |                          |             |

Product Images

Notstromaggregate » Stromerzeuger » 24 Std. Service

Notstromaggregate » Stromerzeuger » 24 Std. Service

notstromtechnik

Notstromaggregate » Stromerzeuger » 24 Std. Service