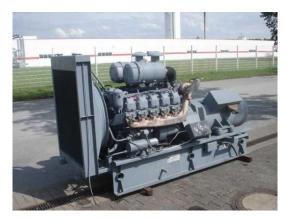

## Notstromaggregate » Stromerzeuger » 24 Std. Service

| Completion:               |                          |             |
|---------------------------|--------------------------|-------------|
| Generating Set:           | Gen Set:                 |             |
| Technical Data Engine:    |                          |             |
| Engine Manufacturer:      | Engine Type:             |             |
| Engine No.:               | Engine Power:            |             |
| Cooling:                  | Starting:                |             |
| Rotation:                 | Fuel:                    |             |
| Technical Data Generator: |                          |             |
| Generator Manufacturer:   | Gen Set:                 |             |
| Gen No.:                  | Gen Power:               |             |
| Voltage:                  | Power Factor:            |             |
| Rotation:                 |                          |             |
| Control Unit:             |                          |             |
| Setup:                    | Functions:               |             |
| Switch:                   | Delivery:                |             |
| Width ca. mm:             | Depth ca. mm:            |             |
| Height ca. mm:            |                          |             |
| Tank                      |                          |             |
| Setup:                    |                          |             |
| Width ca. mm:             | Height ca. mm:           |             |
| Depth ca. mm:             | Capacity / Litre:        |             |
| Dimensions of unit:       |                          |             |
| Length ca. mm:            | Height ca. mm:           |             |
| Width ca. mm:             | Weigth ca. KG:           |             |
| Usage:                    |                          |             |
| State:                    | year of manufacture:     |             |
| time of delivery:         | Price plus VAT in ïزئاء: | on request: |
| Operating Hours:          |                          |             |
| Location:                 |                          |             |
| Stock No:                 | Reserved:                |             |
|                           |                          |             |
|                           |                          |             |
| Delivery Contents:        |                          |             |
|                           |                          |             |

Product Images

Notstromaggregate » Stromerzeuger » 24 Std. Service

Notstromaggregate » Stromerzeuger » 24 Std. Service

notstromtechnik

Notstromaggregate » Stromerzeuger » 24 Std. Service