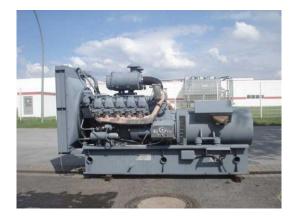

## Notstromaggregate » Stromerzeuger » 24 Std. Service

| Completion:               |                          |             |
|---------------------------|--------------------------|-------------|
| Generating Set:           | Gen Set:                 |             |
| Technical Data Engine:    |                          |             |
| Engine Manufacturer:      | Engine Type:             |             |
| Engine No.:               | Engine Power:            |             |
| Cooling:                  | Starting:                |             |
| Rotation:                 | Fuel:                    |             |
| Technical Data Generator: |                          |             |
| Generator Manufacturer:   | Gen Set:                 |             |
| Gen No.:                  | Gen Power:               |             |
| Voltage:                  | Power Factor:            |             |
| Rotation:                 |                          |             |
| Control Unit:             |                          |             |
| Setup:                    | Functions:               |             |
| Switch:                   | Delivery:                |             |
| Width ca. mm:             | Depth ca. mm:            |             |
| Height ca. mm:            |                          |             |
| Tank                      |                          |             |
| Setup:                    |                          |             |
| Width ca. mm:             | Height ca. mm:           |             |
| Depth ca. mm:             | Capacity / Litre:        |             |
| Dimensions of unit:       |                          |             |
| Length ca. mm:            | Height ca. mm:           |             |
| Width ca. mm:             | Weigth ca. KG:           |             |
| Usage:                    |                          |             |
| State:                    | year of manufacture:     |             |
| time of delivery:         | Price plus VAT in ïزئاء: | on request: |
| Operating Hours:          |                          |             |
| Location:                 |                          |             |
| Stock No:                 | Reserved:                |             |
|                           |                          |             |
|                           |                          |             |
| Delivery Contents:        |                          |             |
|                           |                          |             |

Product Images

Notstromaggregate » Stromerzeuger » 24 Std. Service

Notstromaggregate » Stromerzeuger » 24 Std. Service

notstromtechnik

Notstromaggregate » Stromerzeuger » 24 Std. Service