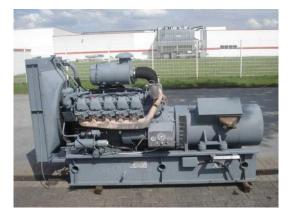

## Notstromaggregate » Stromerzeuger » 24 Std. Service

| Completion:               |                          |             |
|---------------------------|--------------------------|-------------|
| Generating Set:           | Gen Set:                 |             |
| Technical Data Engine:    |                          |             |
| Engine Manufacturer:      | Engine Type:             |             |
| Engine No.:               | Engine Power:            |             |
| Cooling:                  | Starting:                |             |
| Rotation:                 | Fuel:                    |             |
| Technical Data Generator: |                          |             |
| Generator Manufacturer:   | Gen Set:                 |             |
| Gen No.:                  | Gen Power:               |             |
| Voltage:                  | Power Factor:            |             |
| Rotation:                 |                          |             |
| Control Unit:             |                          |             |
| Setup:                    | Functions:               |             |
| Switch:                   | Delivery:                |             |
| Width ca. mm:             | Depth ca. mm:            |             |
| Height ca. mm:            |                          |             |
| Tank                      |                          |             |
| Setup:                    |                          |             |
| Width ca. mm:             | Height ca. mm:           |             |
| Depth ca. mm:             | Capacity / Litre:        |             |
| Dimensions of unit:       |                          |             |
| Length ca. mm:            | Height ca. mm:           |             |
| Width ca. mm:             | Weigth ca. KG:           |             |
| Usage:                    |                          |             |
| State:                    | year of manufacture:     |             |
| time of delivery:         | Price plus VAT in ïزئاء: | on request: |
| Operating Hours:          |                          |             |
| Location:                 |                          |             |
| Stock No:                 | Reserved:                |             |
|                           |                          |             |
|                           |                          |             |
| Delivery Contents:        |                          |             |
|                           |                          |             |

Product Images

Notstromaggregate » Stromerzeuger » 24 Std. Service

Notstromaggregate » Stromerzeuger » 24 Std. Service

notstromtechnik

Notstromaggregate » Stromerzeuger » 24 Std. Service