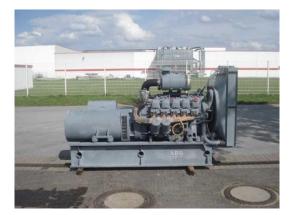

## Notstromaggregate » Stromerzeuger » 24 Std. Service

| Completion:               |                          |             |
|---------------------------|--------------------------|-------------|
| Generating Set:           | Gen Set:                 |             |
| Technical Data Engine:    |                          |             |
| Engine Manufacturer:      | Engine Type:             |             |
| Engine No.:               | Engine Power:            |             |
| Cooling:                  | Starting:                |             |
| Rotation:                 | Fuel:                    |             |
| Technical Data Generator: |                          |             |
| Generator Manufacturer:   | Gen Set:                 |             |
| Gen No.:                  | Gen Power:               |             |
| Voltage:                  | Power Factor:            |             |
| Rotation:                 |                          |             |
| Control Unit:             |                          |             |
| Setup:                    | Functions:               |             |
| Switch:                   | Delivery:                |             |
| Width ca. mm:             | Depth ca. mm:            |             |
| Height ca. mm:            |                          |             |
| Tank                      |                          |             |
| Setup:                    |                          |             |
| Width ca. mm:             | Height ca. mm:           |             |
| Depth ca. mm:             | Capacity / Litre:        |             |
| Dimensions of unit:       |                          |             |
| Length ca. mm:            | Height ca. mm:           |             |
| Width ca. mm:             | Weigth ca. KG:           |             |
| Usage:                    |                          |             |
| State:                    | year of manufacture:     |             |
| time of delivery:         | Price plus VAT in ïزئاء: | on request: |
| Operating Hours:          |                          |             |
| Location:                 |                          |             |
| Stock No:                 | Reserved:                |             |
|                           |                          |             |
|                           |                          |             |
| Delivery Contents:        |                          |             |
|                           |                          |             |

Product Images

Notstromaggregate » Stromerzeuger » 24 Std. Service

Notstromaggregate » Stromerzeuger » 24 Std. Service

notstromtechnik

Notstromaggregate » Stromerzeuger » 24 Std. Service