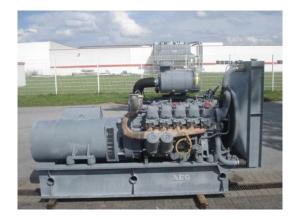

## Notstromaggregate » Stromerzeuger » 24 Std. Service

| Completion:               |                          |             |
|---------------------------|--------------------------|-------------|
| Generating Set:           | Gen Set:                 |             |
| Technical Data Engine:    |                          |             |
| Engine Manufacturer:      | Engine Type:             |             |
| Engine No.:               | Engine Power:            |             |
| Cooling:                  | Starting:                |             |
| Rotation:                 | Fuel:                    |             |
| Technical Data Generator: |                          |             |
| Generator Manufacturer:   | Gen Set:                 |             |
| Gen No.:                  | Gen Power:               |             |
| Voltage:                  | Power Factor:            |             |
| Rotation:                 |                          |             |
| Control Unit:             |                          |             |
| Setup:                    | Functions:               |             |
| Switch:                   | Delivery:                |             |
| Width ca. mm:             | Depth ca. mm:            |             |
| Height ca. mm:            |                          |             |
| Tank                      |                          |             |
| Setup:                    |                          |             |
| Width ca. mm:             | Height ca. mm:           |             |
| Depth ca. mm:             | Capacity / Litre:        |             |
| Dimensions of unit:       |                          |             |
| Length ca. mm:            | Height ca. mm:           |             |
| Width ca. mm:             | Weigth ca. KG:           |             |
| Usage:                    |                          |             |
| State:                    | year of manufacture:     |             |
| time of delivery:         | Price plus VAT in ïزئاء: | on request: |
| Operating Hours:          |                          |             |
| Location:                 |                          |             |
| Stock No:                 | Reserved:                |             |
|                           |                          |             |
|                           |                          |             |
| Delivery Contents:        |                          |             |
|                           |                          |             |

Product Images

Notstromaggregate » Stromerzeuger » 24 Std. Service

Notstromaggregate » Stromerzeuger » 24 Std. Service

notstromtechnik

Notstromaggregate » Stromerzeuger » 24 Std. Service