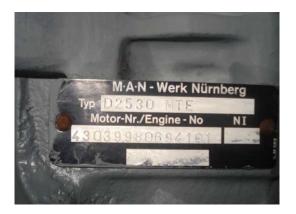

## Notstromaggregate » Stromerzeuger » 24 Std. Service

| Completion:               |                          |             |
|---------------------------|--------------------------|-------------|
| Generating Set:           | Gen Set:                 |             |
| Technical Data Engine:    |                          |             |
| Engine Manufacturer:      | Engine Type:             |             |
| Engine No.:               | Engine Power:            |             |
| Cooling:                  | Starting:                |             |
| Rotation:                 | Fuel:                    |             |
| Technical Data Generator: |                          |             |
| Generator Manufacturer:   | Gen Set:                 |             |
| Gen No.:                  | Gen Power:               |             |
| Voltage:                  | Power Factor:            |             |
| Rotation:                 |                          |             |
| Control Unit:             |                          |             |
| Setup:                    | Functions:               |             |
| Switch:                   | Delivery:                |             |
| Width ca. mm:             | Depth ca. mm:            |             |
| Height ca. mm:            |                          |             |
| Tank                      |                          |             |
| Setup:                    |                          |             |
| Width ca. mm:             | Height ca. mm:           |             |
| Depth ca. mm:             | Capacity / Litre:        |             |
| Dimensions of unit:       |                          |             |
| Length ca. mm:            | Height ca. mm:           |             |
| Width ca. mm:             | Weigth ca. KG:           |             |
| Usage:                    |                          |             |
| State:                    | year of manufacture:     |             |
| time of delivery:         | Price plus VAT in ïزئاء: | on request: |
| Operating Hours:          |                          |             |
| Location:                 |                          |             |
| Stock No:                 | Reserved:                |             |
|                           |                          |             |
|                           |                          |             |
| Delivery Contents:        |                          |             |
|                           |                          |             |