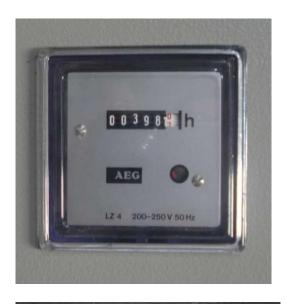

## Notstromaggregate » Stromerzeuger » 24 Std. Service

| Completion:               |                          |             |
|---------------------------|--------------------------|-------------|
| Generating Set:           | Gen Set:                 |             |
| Technical Data Engine:    |                          |             |
| Engine Manufacturer:      | Engine Type:             |             |
| Engine No.:               | Engine Power:            |             |
| Cooling:                  | Starting:                |             |
| Rotation:                 | Fuel:                    |             |
| Technical Data Generator: |                          |             |
| Generator Manufacturer:   | Gen Set:                 |             |
| Gen No.:                  | Gen Power:               |             |
| Voltage:                  | Power Factor:            |             |
| Rotation:                 |                          |             |
| Control Unit:             |                          |             |
| Setup:                    | Functions:               |             |
| Switch:                   | Delivery:                |             |
| Width ca. mm:             | Depth ca. mm:            |             |
| Height ca. mm:            |                          |             |
| Tank                      |                          |             |
| Setup:                    |                          |             |
| Width ca. mm:             | Height ca. mm:           |             |
| Depth ca. mm:             | Capacity / Litre:        |             |
| Dimensions of unit:       |                          |             |
| Length ca. mm:            | Height ca. mm:           |             |
| Width ca. mm:             | Weigth ca. KG:           |             |
| Usage:                    |                          |             |
| State:                    | year of manufacture:     |             |
| time of delivery:         | Price plus VAT in ïزئاء: | on request: |
| Operating Hours:          |                          |             |
| Location:                 |                          |             |
| Stock No:                 | Reserved:                |             |
|                           |                          |             |
|                           |                          |             |
| Delivery Contents:        |                          |             |
|                           |                          |             |