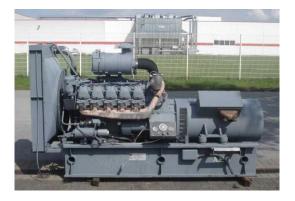

## Notstromaggregate » Stromerzeuger » 24 Std. Service

| Completion:               |                          |             |
|---------------------------|--------------------------|-------------|
| Generating Set:           | Gen Set:                 |             |
| Technical Data Engine:    |                          |             |
| Engine Manufacturer:      | Engine Type:             |             |
| Engine No.:               | Engine Power:            |             |
| Cooling:                  | Starting:                |             |
| Rotation:                 | Fuel:                    |             |
| Technical Data Generator: |                          |             |
| Generator Manufacturer:   | Gen Set:                 |             |
| Gen No.:                  | Gen Power:               |             |
| Voltage:                  | Power Factor:            |             |
| Rotation:                 |                          |             |
| Control Unit:             |                          |             |
| Setup:                    | Functions:               |             |
| Switch:                   | Delivery:                |             |
| Width ca. mm:             | Depth ca. mm:            |             |
| Height ca. mm:            |                          |             |
| Tank                      |                          |             |
| Setup:                    |                          |             |
| Width ca. mm:             | Height ca. mm:           |             |
| Depth ca. mm:             | Capacity / Litre:        |             |
| Dimensions of unit:       |                          |             |
| Length ca. mm:            | Height ca. mm:           |             |
| Width ca. mm:             | Weigth ca. KG:           |             |
| Usage:                    |                          |             |
| State:                    | year of manufacture:     |             |
| time of delivery:         | Price plus VAT in ïزئاء: | on request: |
| Operating Hours:          |                          |             |
| Location:                 |                          |             |
| Stock No:                 | Reserved:                |             |
|                           |                          |             |
|                           |                          |             |
| Delivery Contents:        |                          |             |
|                           |                          |             |

Product Images

Notstromaggregate » Stromerzeuger » 24 Std. Service

Notstromaggregate » Stromerzeuger » 24 Std. Service

notstromtechnik

Notstromaggregate » Stromerzeuger » 24 Std. Service